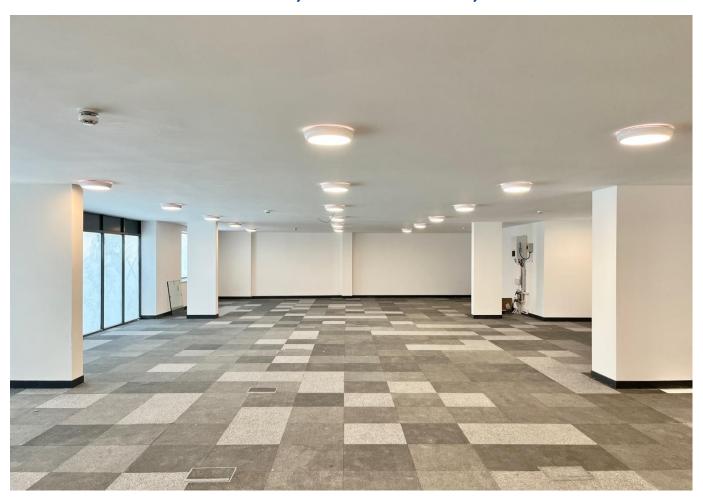

## **Description**

Two ground floor units with showroom-style frontages facing the road. Each unit has kitchen and WC's, carpeting, under floor heating and LED lighting. Three phase electricity.

Internal parking at rear

## **Accommodation**

Unit 1: 184.75m2 (2000 Sq.Ft.) Unit 2: 131.23m2 (1412 Sq.Ft.)

**External photo:-**